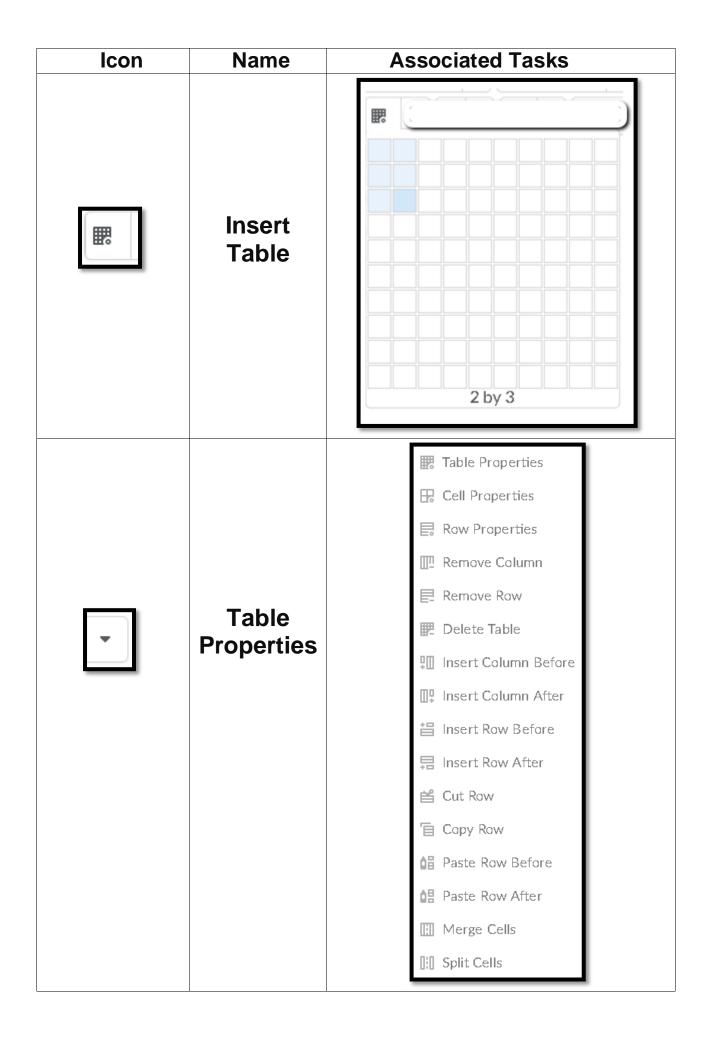

Name                                   | Associated Tasks                                                                                            |
|--------|----------------------------------------|-------------------------------------------------------------------------------------------------------------|
| Sizı 🗸 | Font Size<br>3 (12 pts)<br>Recommended | Size<br>1 (8pt)<br>2 (10pt)<br>3 (12pt)<br>4 (14pt)<br>5 (18pt)<br>6 (24pt)<br>7 (36pt)                     |
|        | Apply<br>Color                         | Select text and click button to apply color show to text                                                    |
|        | Select<br>Color<br>(Click Save)        | Select a Color<br>Foreground Color<br>Recent Colors<br>Hex Value<br># 353535<br>Preview<br>Cancel<br>X<br>X |



| Icon | Name                                                        | Associated Tasks                                                                                               |
|------|-------------------------------------------------------------|----------------------------------------------------------------------------------------------------------------|
| Σ    | Graphical<br>Equation<br>(Click Insert to<br>enter in text) | Insert Equation<br>$ \begin{array}{c} & & & & & \\ & & & \\ \hline \\ \hline \\ \hline \\ \hline \\ \hline \\$ |
| •    | Other<br>Graphical<br>Equation<br>Options                   | Σ Graphical equation<br>δ> MathML equation<br>/Σ LaTeX equation                                                |
| C    | Undo<br>(Ctrl + Z)